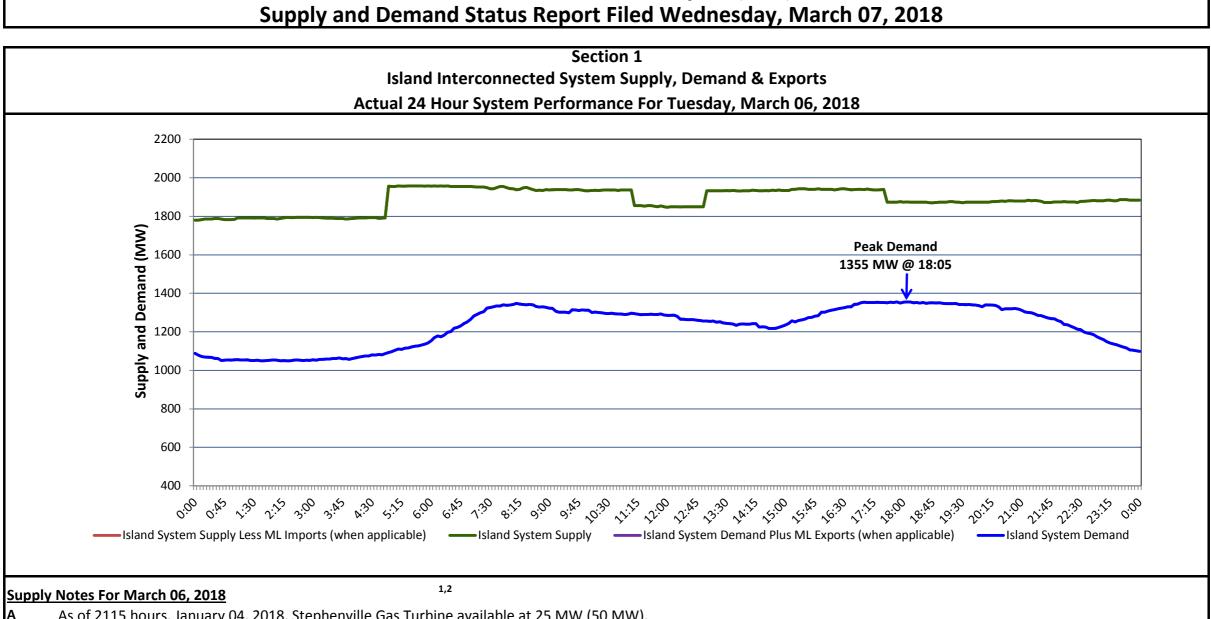

## Newfoundland Labrador Hydro (NLH)

- As of 2115 hours, January 04, 2018, Stephenville Gas Turbine available at 25 MW (50 MW). А
- As of 0844 hours, March 01, 2018, Holyrood Unit 1 available at 148 MW (170 MW).
- B C D E As of 0844 hours, March 01, 2018, Holyrood Unit 3 available at 100 MW (150 MW).
- At 0448 hours, March 06, 2018, Holyrood Unit 2 available at 165 MW (170 MW).
- At 1107 hours, March 06, 2018, Upper Salmon Unit unavailable due to planned outage (84 MW).
- F At 1259 hours, March 06, 2018, Upper Salmon Unit available (84 MW).
- G At 1733 hours, March 06, 2018, Holyrood Unit 2 available at 100 MW (170 MW).

|                                                                                                                                                                                                                                                                                                                         |                                                                                                                                                                                                                                                                                                                                                                                                                 | Island Inter                                                                                                                                                                                                                                                                                                                                                                                                                                                                                                                                                                                                                                                                                                                                                                                                                                                                                                                                                                                                                                                                                                                                                                                                                                                                                                                                                                                                                                                                                                                                                                                                                                                                                                                                                                                                                                                                                                                                                                                                                                                                                                                                                                                                                                                                                                                                                                                                                                                                      | rconnec                                                                                                                            | ted Supply and Demand                                                                                                                                                                                                                                                                                                                                                                                        |                                                                                                                                  |                                              |                                                                            |                                         |
|-------------------------------------------------------------------------------------------------------------------------------------------------------------------------------------------------------------------------------------------------------------------------------------------------------------------------|-----------------------------------------------------------------------------------------------------------------------------------------------------------------------------------------------------------------------------------------------------------------------------------------------------------------------------------------------------------------------------------------------------------------|-----------------------------------------------------------------------------------------------------------------------------------------------------------------------------------------------------------------------------------------------------------------------------------------------------------------------------------------------------------------------------------------------------------------------------------------------------------------------------------------------------------------------------------------------------------------------------------------------------------------------------------------------------------------------------------------------------------------------------------------------------------------------------------------------------------------------------------------------------------------------------------------------------------------------------------------------------------------------------------------------------------------------------------------------------------------------------------------------------------------------------------------------------------------------------------------------------------------------------------------------------------------------------------------------------------------------------------------------------------------------------------------------------------------------------------------------------------------------------------------------------------------------------------------------------------------------------------------------------------------------------------------------------------------------------------------------------------------------------------------------------------------------------------------------------------------------------------------------------------------------------------------------------------------------------------------------------------------------------------------------------------------------------------------------------------------------------------------------------------------------------------------------------------------------------------------------------------------------------------------------------------------------------------------------------------------------------------------------------------------------------------------------------------------------------------------------------------------------------------|------------------------------------------------------------------------------------------------------------------------------------|--------------------------------------------------------------------------------------------------------------------------------------------------------------------------------------------------------------------------------------------------------------------------------------------------------------------------------------------------------------------------------------------------------------|----------------------------------------------------------------------------------------------------------------------------------|----------------------------------------------|----------------------------------------------------------------------------|-----------------------------------------|
| Wed, Mar 07, 2018                                                                                                                                                                                                                                                                                                       | Island Syst                                                                                                                                                                                                                                                                                                                                                                                                     | Island System Outlook <sup>3</sup>                                                                                                                                                                                                                                                                                                                                                                                                                                                                                                                                                                                                                                                                                                                                                                                                                                                                                                                                                                                                                                                                                                                                                                                                                                                                                                                                                                                                                                                                                                                                                                                                                                                                                                                                                                                                                                                                                                                                                                                                                                                                                                                                                                                                                                                                                                                                                                                                                                                |                                                                                                                                    | Seven-Day Forecast                                                                                                                                                                                                                                                                                                                                                                                           | Temperature<br>(°C)                                                                                                              |                                              | Island System Daily<br>Peak Demand (MW)                                    |                                         |
|                                                                                                                                                                                                                                                                                                                         |                                                                                                                                                                                                                                                                                                                                                                                                                 |                                                                                                                                                                                                                                                                                                                                                                                                                                                                                                                                                                                                                                                                                                                                                                                                                                                                                                                                                                                                                                                                                                                                                                                                                                                                                                                                                                                                                                                                                                                                                                                                                                                                                                                                                                                                                                                                                                                                                                                                                                                                                                                                                                                                                                                                                                                                                                                                                                                                                   |                                                                                                                                    |                                                                                                                                                                                                                                                                                                                                                                                                              | Morning                                                                                                                          | Evening                                      | Forecast                                                                   | Adjusted                                |
| Available Island System Supply: <sup>5</sup>                                                                                                                                                                                                                                                                            |                                                                                                                                                                                                                                                                                                                                                                                                                 | 1,875                                                                                                                                                                                                                                                                                                                                                                                                                                                                                                                                                                                                                                                                                                                                                                                                                                                                                                                                                                                                                                                                                                                                                                                                                                                                                                                                                                                                                                                                                                                                                                                                                                                                                                                                                                                                                                                                                                                                                                                                                                                                                                                                                                                                                                                                                                                                                                                                                                                                             | MW                                                                                                                                 | Wednesday, March 07, 2018                                                                                                                                                                                                                                                                                                                                                                                    | 0                                                                                                                                | -2                                           | 1,375                                                                      | 1,26                                    |
| NLH Generation: <sup>4</sup>                                                                                                                                                                                                                                                                                            |                                                                                                                                                                                                                                                                                                                                                                                                                 | 1,525                                                                                                                                                                                                                                                                                                                                                                                                                                                                                                                                                                                                                                                                                                                                                                                                                                                                                                                                                                                                                                                                                                                                                                                                                                                                                                                                                                                                                                                                                                                                                                                                                                                                                                                                                                                                                                                                                                                                                                                                                                                                                                                                                                                                                                                                                                                                                                                                                                                                             | MW                                                                                                                                 | Thursday, March 08, 2018                                                                                                                                                                                                                                                                                                                                                                                     | -2                                                                                                                               | -3                                           | 1,365                                                                      | 1,23                                    |
| NLH Power Purchases: <sup>6</sup>                                                                                                                                                                                                                                                                                       |                                                                                                                                                                                                                                                                                                                                                                                                                 | 150                                                                                                                                                                                                                                                                                                                                                                                                                                                                                                                                                                                                                                                                                                                                                                                                                                                                                                                                                                                                                                                                                                                                                                                                                                                                                                                                                                                                                                                                                                                                                                                                                                                                                                                                                                                                                                                                                                                                                                                                                                                                                                                                                                                                                                                                                                                                                                                                                                                                               | MW                                                                                                                                 | Friday, March 09, 2018                                                                                                                                                                                                                                                                                                                                                                                       | -3                                                                                                                               | -1                                           | 1,355                                                                      | 1,20                                    |
| Maritime Link Imports:                                                                                                                                                                                                                                                                                                  |                                                                                                                                                                                                                                                                                                                                                                                                                 | -                                                                                                                                                                                                                                                                                                                                                                                                                                                                                                                                                                                                                                                                                                                                                                                                                                                                                                                                                                                                                                                                                                                                                                                                                                                                                                                                                                                                                                                                                                                                                                                                                                                                                                                                                                                                                                                                                                                                                                                                                                                                                                                                                                                                                                                                                                                                                                                                                                                                                 | MW                                                                                                                                 | Saturday, March 10, 2018                                                                                                                                                                                                                                                                                                                                                                                     | -1                                                                                                                               | -1                                           | 1,375                                                                      | 1,2                                     |
| Other Island Generation:                                                                                                                                                                                                                                                                                                |                                                                                                                                                                                                                                                                                                                                                                                                                 | 200                                                                                                                                                                                                                                                                                                                                                                                                                                                                                                                                                                                                                                                                                                                                                                                                                                                                                                                                                                                                                                                                                                                                                                                                                                                                                                                                                                                                                                                                                                                                                                                                                                                                                                                                                                                                                                                                                                                                                                                                                                                                                                                                                                                                                                                                                                                                                                                                                                                                               | MW                                                                                                                                 | Sunday, March 11, 2018                                                                                                                                                                                                                                                                                                                                                                                       | 0                                                                                                                                | -2                                           | 1,330                                                                      | 1,2                                     |
| Current St. John's Temperature &                                                                                                                                                                                                                                                                                        | Windchill: -1 °C                                                                                                                                                                                                                                                                                                                                                                                                | -9                                                                                                                                                                                                                                                                                                                                                                                                                                                                                                                                                                                                                                                                                                                                                                                                                                                                                                                                                                                                                                                                                                                                                                                                                                                                                                                                                                                                                                                                                                                                                                                                                                                                                                                                                                                                                                                                                                                                                                                                                                                                                                                                                                                                                                                                                                                                                                                                                                                                                | °C                                                                                                                                 | Monday, March 12, 2018                                                                                                                                                                                                                                                                                                                                                                                       | -1                                                                                                                               | -1                                           | 1,360                                                                      | 1,19                                    |
| 7-Day Island Peak Demand Foreca                                                                                                                                                                                                                                                                                         | ast:                                                                                                                                                                                                                                                                                                                                                                                                            | 1,375                                                                                                                                                                                                                                                                                                                                                                                                                                                                                                                                                                                                                                                                                                                                                                                                                                                                                                                                                                                                                                                                                                                                                                                                                                                                                                                                                                                                                                                                                                                                                                                                                                                                                                                                                                                                                                                                                                                                                                                                                                                                                                                                                                                                                                                                                                                                                                                                                                                                             | MW                                                                                                                                 | Tuesday, March 13, 2018                                                                                                                                                                                                                                                                                                                                                                                      | 2                                                                                                                                | 2                                            | 1,290                                                                      | 1,18                                    |
| system operators sch<br>from time to time equ<br>2. Due to the Island Syst<br>interrupted for short<br>necessary to ensure t                                                                                                                                                                                            | edule outages to system equipm<br>uipment outages are necessary a<br>tem having no synchronous conn<br>periods to bring generation outp<br>he integrity and reliability of syst                                                                                                                                                                                                                                 | ent whenever possion<br>and reserves may be<br>nections to the large<br>but equal to custometem<br>tem equipment. Un                                                                                                                                                                                                                                                                                                                                                                                                                                                                                                                                                                                                                                                                                                                                                                                                                                                                                                                                                                                                                                                                                                                                                                                                                                                                                                                                                                                                                                                                                                                                                                                                                                                                                                                                                                                                                                                                                                                                                                                                                                                                                                                                                                                                                                                                                                                                                              | ible to coin<br>impacted.<br>r North An<br>er demand                                                                               | not unusual for power system operations. The<br>cide with periods when customer demands a<br>merican grid, when there is a sudden loss of la<br>. This automatic action of power system prote-<br>ency events typically occur 5 to 8 times per ye                                                                                                                                                            | re low and sufficient<br>rge generating units<br>ection, referred to as                                                          | supply reserv<br>some custom<br>under freque | es are available<br>er's load must l<br>ency load shedd                    | . However<br>be<br>ing, is              |
| <ul> <li>system operators sch<br/>from time to time equ</li> <li>2. Due to the Island Syst<br/>interrupted for short<br/>necessary to ensure to<br/>customer load interrui</li> <li>3. As of 0800 Hours.</li> <li>4. Gross output includin</li> <li>5. Gross output from all</li> <li>6. NLH Power Purchases</li> </ul> | edule outages to system equipm<br>uipment outages are necessary a<br>tem having no synchronous conn<br>periods to bring generation outp<br>he integrity and reliability of syst<br>uptions are generally less than 30<br>g station service at Holyrood (24<br>Island sources (including Note 4<br>s include: CBPP Co-Gen, Nalcor E                                                                              | nent whenever possion<br>and reserves may be<br>nections to the large<br>but equal to custome<br>tem equipment. Un<br>0 minutes.<br>(1.5 MW) and improv<br>(1).<br>xploits, Rattle Brook                                                                                                                                                                                                                                                                                                                                                                                                                                                                                                                                                                                                                                                                                                                                                                                                                                                                                                                                                                                                                                                                                                                                                                                                                                                                                                                                                                                                                                                                                                                                                                                                                                                                                                                                                                                                                                                                                                                                                                                                                                                                                                                                                                                                                                                                                          | ible to coin<br>e impacted.<br>er North An<br>er demand<br>ider freque<br>ved NLH hy<br>k, Star Lake                               | cide with periods when customer demands a<br>nerican grid, when there is a sudden loss of la<br>. This automatic action of power system prote                                                                                                                                                                                                                                                                | re low and sufficient<br>rge generating units<br>ection, referred to as<br>ar on the Island Inter<br>when applicable).           | supply reserv<br>some custom<br>under freque | es are available<br>er's load must l<br>ency load shedd                    | . However<br>be<br>ing, is              |
| system operators sch<br>from time to time equ<br>2. Due to the Island Syst<br>interrupted for short<br>necessary to ensure t<br>customer Ioad interru<br>3. As of 0800 Hours.<br>4. Gross output includin<br>5. Gross output from all<br>6. NLH Power Purchases<br>7. Adjusted for CBP&P, N                             | edule outages to system equipm<br>upment outages are necessary a<br>tem having no synchronous conn<br>periods to bring generation outp<br>he integrity and reliability of syst<br>uptions are generally less than 30<br>g station service at Holyrood (24<br>Island sources (including Note 4<br>s include: CBPP Co-Gen, Nalcor E<br>Vale and Praxair interruptible loa                                         | ent whenever possion<br>and reserves may be<br>nections to the large<br>but equal to custome<br>tem equipment. Un<br>0 minutes.<br>1.5 MW) and improv<br>1.5 MW and improv<br>1 | ible to coin<br>e impacted.<br>er North An<br>er demand<br>der freque<br>ved NLH hy<br>k, Star Lake<br>sports and<br>Se<br>Peak De | cide with periods when customer demands a<br>nerican grid, when there is a sudden loss of la<br>. This automatic action of power system proto<br>ency events typically occur 5 to 8 times per ye<br>draulic output due to water levels (35 MW).                                                                                                                                                              | re low and sufficient<br>rge generating units<br>ection, referred to as<br>ar on the Island Inter<br>when applicable).<br>able). | supply reserv<br>some custom<br>under freque | es are available<br>er's load must l<br>ency load shedd<br>stem and the re | e However,<br>be<br>ing, is<br>esultant |
| <ul> <li>system operators sch<br/>from time to time equ</li> <li>2. Due to the Island Syst<br/>interrupted for short<br/>necessary to ensure to<br/>customer load interrui</li> <li>3. As of 0800 Hours.</li> <li>4. Gross output includin</li> <li>5. Gross output from all</li> <li>6. NLH Power Purchases</li> </ul> | edule outages to system equipm<br>uipment outages are necessary a<br>sem having no synchronous conn<br>periods to bring generation outp<br>he integrity and reliability of syst<br>uptions are generally less than 30<br>g station service at Holyrood (24<br>Island sources (including Note 4<br>s include: CBPP Co-Gen, Nalcor Es<br>Vale and Praxair interruptible loa<br>Vale and Praxair interruptible loa | ent whenever possion<br>and reserves may be<br>nections to the large<br>but equal to custome<br>tem equipment. Un<br>0 minutes.<br>1.5 MW) and improv<br>1.5 MW and improv<br>1 | ible to coin<br>e impacted.<br>er North An<br>er demand<br>der freque<br>ved NLH hy<br>k, Star Lake<br>sports and<br>Se<br>Peak De | cide with periods when customer demands a<br>nerican grid, when there is a sudden loss of la<br>. This automatic action of power system prote-<br>incy events typically occur 5 to 8 times per ye<br>draulic output due to water levels (35 MW).<br>, Wind Generation, Vale capacity assistance (<br>the impact of voltage reduction (when application<br>the impact of voltage reduction (when application) | re low and sufficient<br>rge generating units<br>ection, referred to as<br>ar on the Island Inter<br>when applicable).           | supply reserv<br>some custom<br>under freque | es are available<br>er's load must l<br>ency load shedd                    | MW                                      |